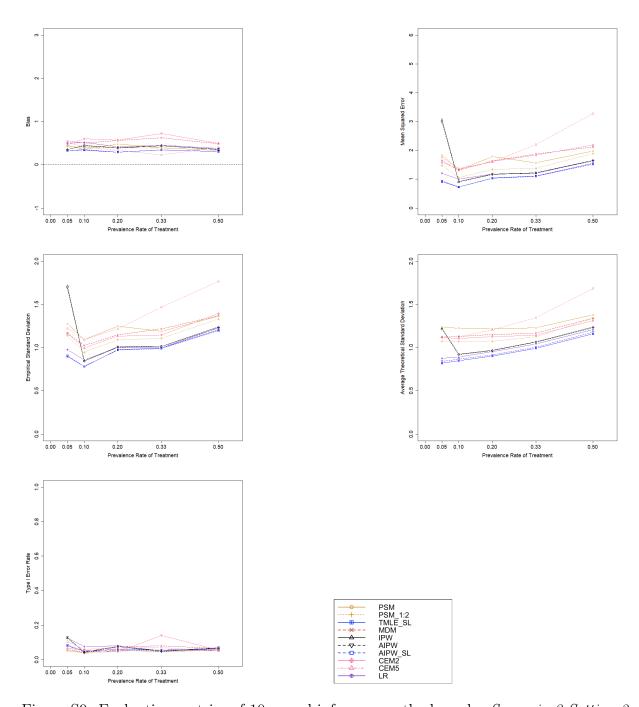

Figure S8: Evaluation metrics of 10 causal inference methods under  $Scenario\ 3\ Setting\ 1$ 

Figure S9: Evaluation metrics of 10 causal inference methods under  $Scenario\ 3\ Setting\ 2$ 

Figure S10: Evaluation metrics of 10 causal inference methods under  $Scenario\ 3\ Setting\ 3$