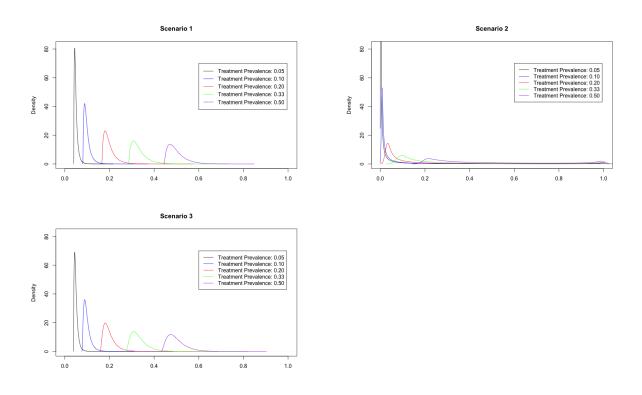

## Supplementary Material for "A Comparison of Methods for Estimating the Average Treatment Effect on the Treated for Externally Controlled Trials"

HUAN WANG, FEI WU, AND YEH-FONG CHEN

Figure S1: Distribution of PS values under different scenarios