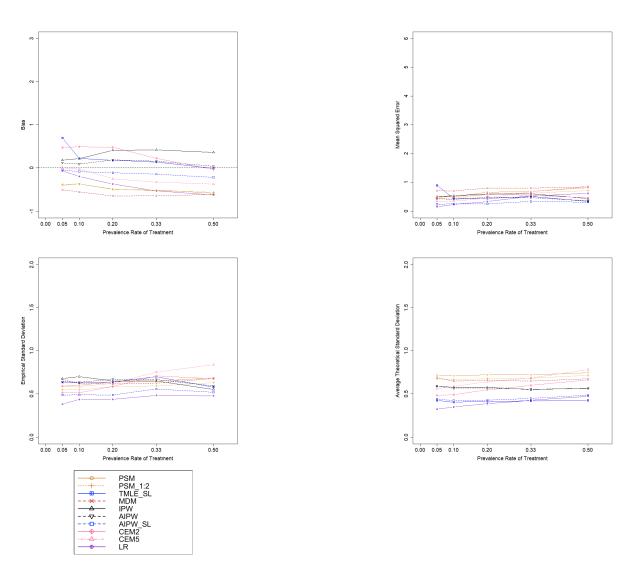

Figure S8: Evaluation metrics of 10 causal inference methods under  $Scenario\ 3\ Setting\ 1$ 

Figure S9: Evaluation metrics of 10 causal inference methods under  $Scenario\ 3\ Setting\ 2$ 

Figure S10: Evaluation metrics of 10 causal inference methods under  $Scenario\ 3\ Setting\ 3$