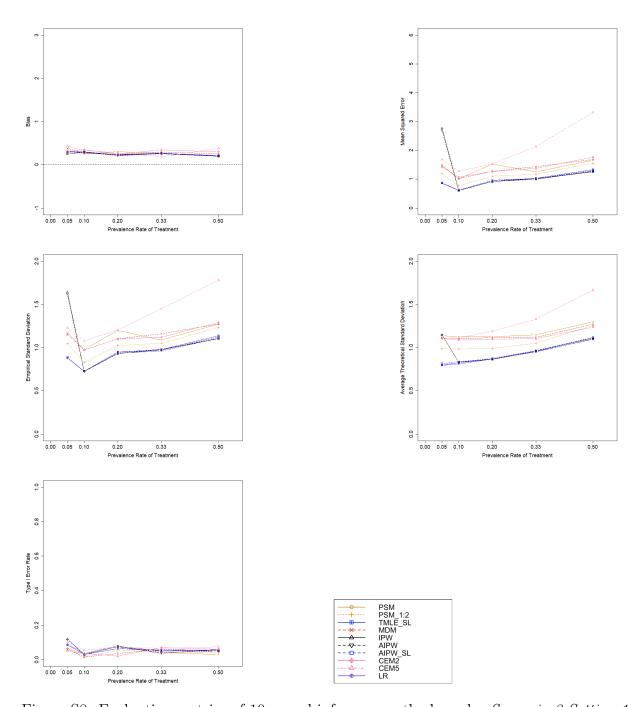

Figure S8: Evaluation metrics of 10 causal inference methods under  $Scenario\ 3\ Setting\ 1$ 

Figure S9: Evaluation metrics of 10 causal inference methods under  $Scenario\ 3\ Setting\ 2$ 

Figure S10: Evaluation metrics of 10 causal inference methods under  $Scenario\ 3\ Setting\ 3$