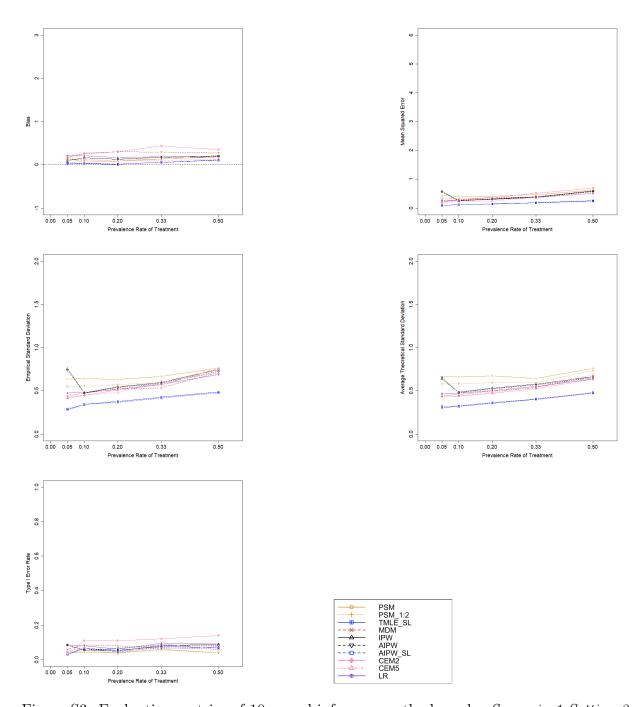

Figure S2: Evaluation metrics of 10 causal inference methods under  $Scenario\ 1\ Setting\ 1$ 

Figure S3: Evaluation metrics of 10 causal inference methods under  $Scenario\ 1\ Setting\ 2$ 

Figure S4: Evaluation metrics of 10 causal inference methods under  $Scenario\ 1\ Setting\ 3$ 