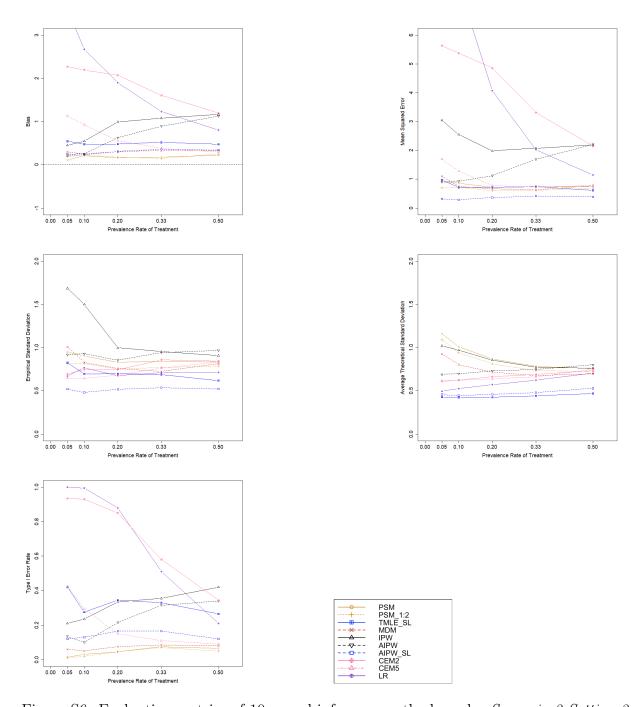

Figure S8: Evaluation metrics of 10 causal inference methods under  $Scenario\ 3\ Setting\ 1$ 

Figure S9: Evaluation metrics of 10 causal inference methods under  $Scenario\ 3\ Setting\ 2$ 

Figure S10: Evaluation metrics of 10 causal inference methods under  $Scenario\ 3\ Setting\ 3$