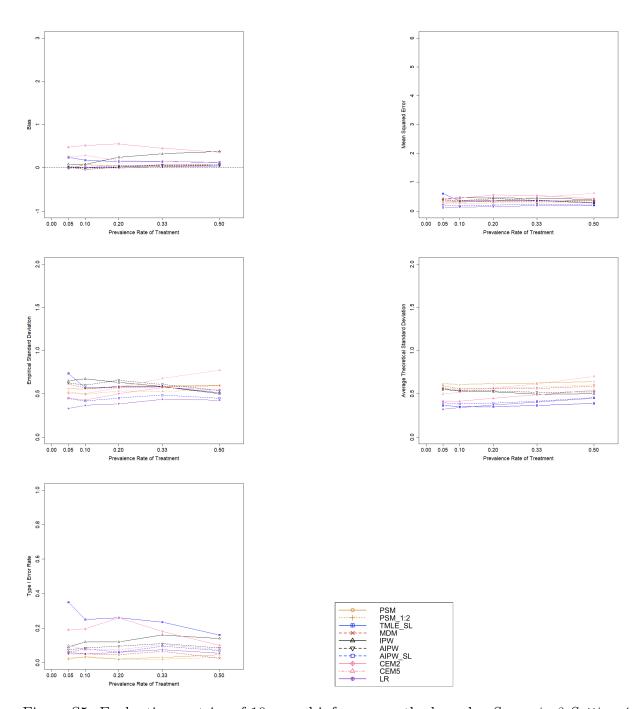

Figure S2: Evaluation metrics of 10 causal inference methods under  $Scenario\ 1\ Setting\ 1$ 

Figure S3: Evaluation metrics of 10 causal inference methods under  $Scenario\ 1\ Setting\ 2$ 

Figure S4: Evaluation metrics of 10 causal inference methods under  $Scenario\ 1\ Setting\ 3$ 