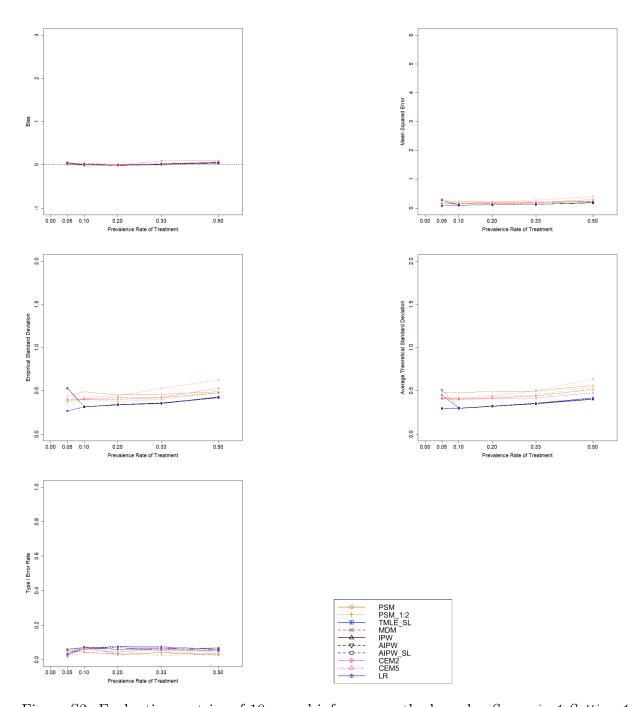

Figure S2: Evaluation metrics of 10 causal inference methods under  $Scenario\ 1\ Setting\ 1$ 

Figure S3: Evaluation metrics of 10 causal inference methods under  $Scenario\ 1\ Setting\ 2$ 

Figure S4: Evaluation metrics of 10 causal inference methods under  $Scenario\ 1\ Setting\ 3$ 