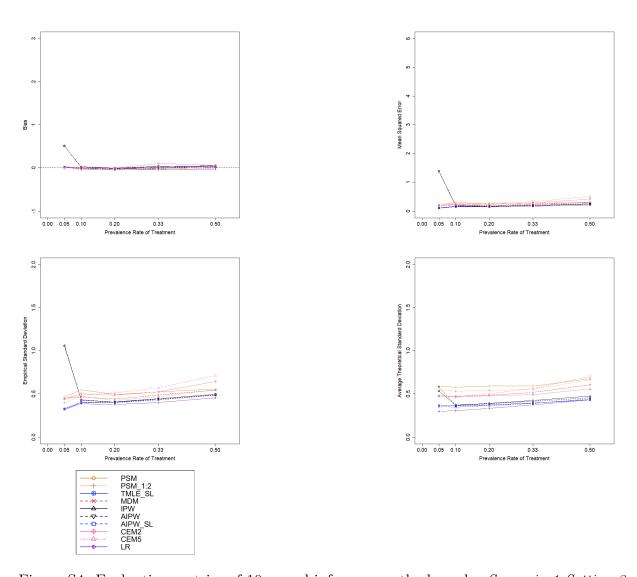

Figure S2: Evaluation metrics of 10 causal inference methods under  $Scenario\ 1\ Setting\ 1$ 

Figure S3: Evaluation metrics of 10 causal inference methods under  $Scenario\ 1\ Setting\ 2$ 

Figure S4: Evaluation metrics of 10 causal inference methods under  $Scenario\ 1\ Setting\ 3$ 