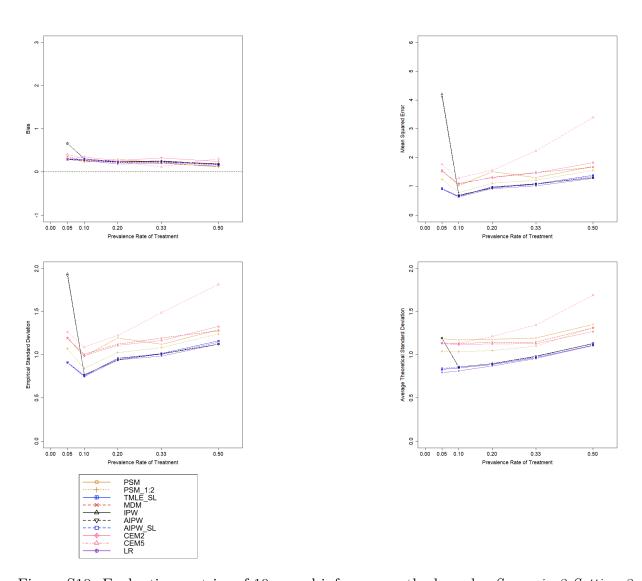

Figure S8: Evaluation metrics of 10 causal inference methods under  $Scenario\ 3\ Setting\ 1$ 

Figure S9: Evaluation metrics of 10 causal inference methods under  $Scenario\ 3\ Setting\ 2$ 

Figure S10: Evaluation metrics of 10 causal inference methods under  $Scenario\ 3\ Setting\ 3$